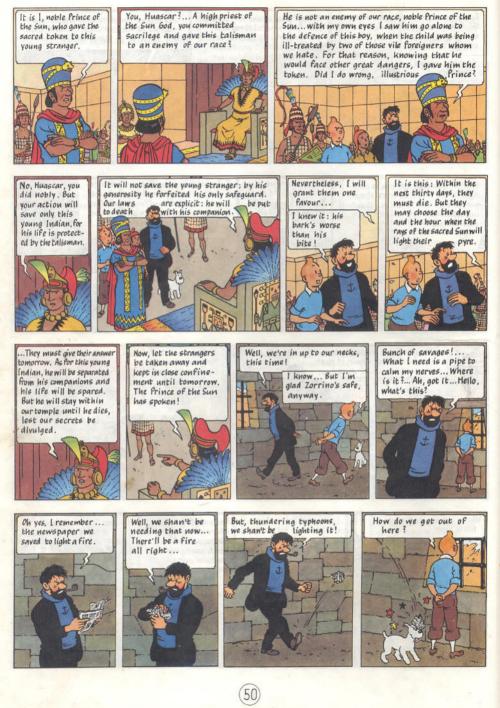

MAGNET



## **PRISONERS OF** THE SUN N. C. PEY IN BRARY





8. C. ROY HALL LIBRARY

Haddock, a retired ship's captain, and Tintin, the reporter? Oh, yes, Interpol warned me they'd be coming. Send them in.



As I understand it, this is the situation: your friend Professor Calculus has been kidnapped, and you have good reason to believe he's aboard the cargo ship "Pachacamac"- due to arrive in Callao any day now. Am I right?

I.I.I. MAGPUR















Why not forget the whole incident ... and allow me to offer you a glass of pisco? It's our national drink. Come, here's to the safe return of your friend Calculus.



1 See The Seven Crystal Balls