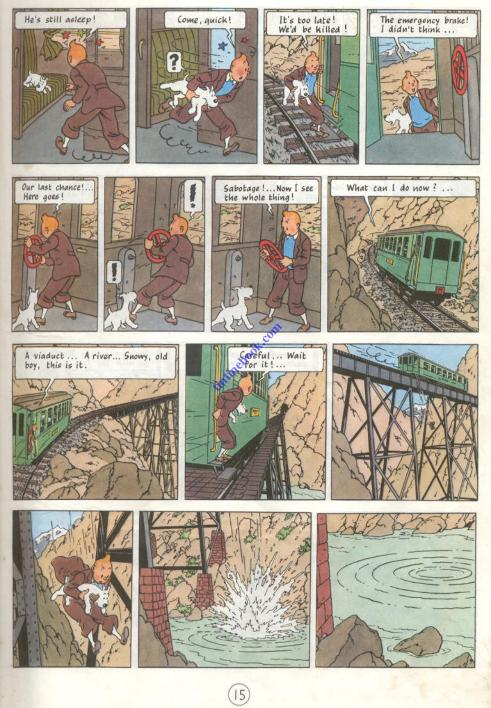

MAGNET



## **PRISONERS OF** THE SUN N. C. PEY IN BRARY





8. C. ROY HALL LIBRARY

Haddock, a retired ship's captain, and Tintin, the reporter? Oh, yes, Interpol warned me they'd be coming. Send them in.



As I understand it, this is the situation: your friend Professor Calculus has been kidnapped, and you have good reason to believe he's aboard the cargo ship "Pachacamac"- due to arrive in Callao any day now. Am I right?

I.I.I. MAGPUR















Why not forget the whole incident ... and allow me to offer you a glass of pisco? It's our national drink. Come, here's to the safe return of your friend Calculus.



1 See The Seven Crystal Balls