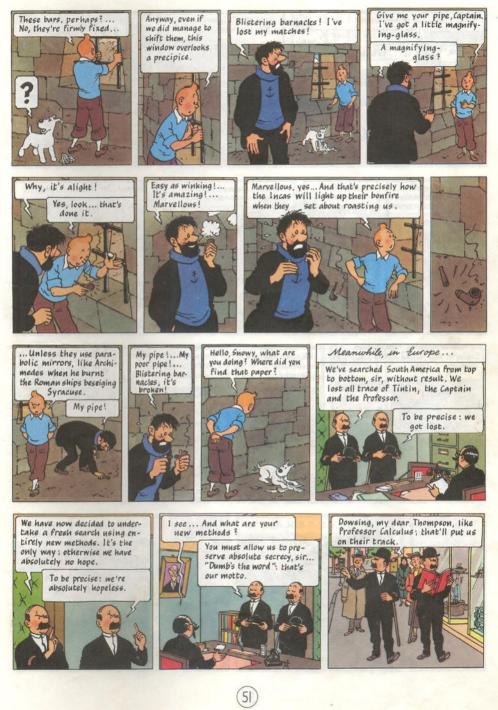

MAGNET



## **PRISONERS OF** THE SUN N. C. PEY IN BRARY





8. C. ROY HALL LIBRARY

Haddock, a retired ship's captain, and Tintin, the reporter? Oh, yes, Interpol warned me they'd be coming. Send them in.



As I understand it, this is the situation: your friend Professor Calculus has been kidnapped, and you have good reason to believe he's aboard the cargo ship "Pachacamac"- due to arrive in Callao any day now. Am I right?

I.I.I. MAGPUR















Why not forget the whole incident ... and allow me to offer you a glass of pisco? It's our national drink. Come, here's to the safe return of your friend Calculus.



1 See The Seven Crystal Balls