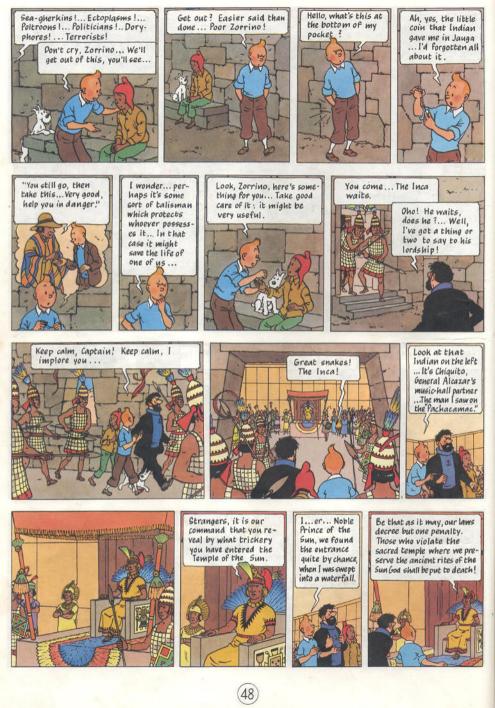

MAGNET



## **PRISONERS OF** THE SUN N. C. PEY IN BRARY





8. C. ROY HALL LIBRARY

Haddock, a retired ship's captain, and Tintin, the reporter? Oh, yes, Interpol warned me they'd be coming. Send them in.



As I understand it, this is the situation: your friend Professor Calculus has been kidnapped, and you have good reason to believe he's aboard the cargo ship "Pachacamac"- due to arrive in Callao any day now. Am I right?

I.I.I. MAGPUR















Why not forget the whole incident ... and allow me to offer you a glass of pisco? It's our national drink. Come, here's to the safe return of your friend Calculus.



1 See The Seven Crystal Balls