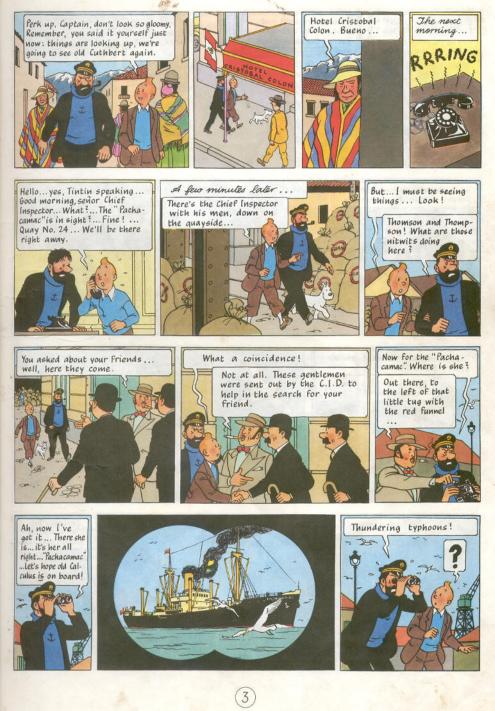

## **PRISONERS OF** THE SUN N. C. PEY IN BRARY

8. C. ROY HALL LIBRARY

Haddock, a retired ship's captain, and Tintin, the reporter? Oh, yes, Interpol warned me they'd be coming. Send them in.

As I understand it, this is the situation: your friend Professor Calculus has been kidnapped, and you have good reason to believe he's aboard the cargo ship "Pachacamac"- due to arrive in Callao any day now. Am I right?