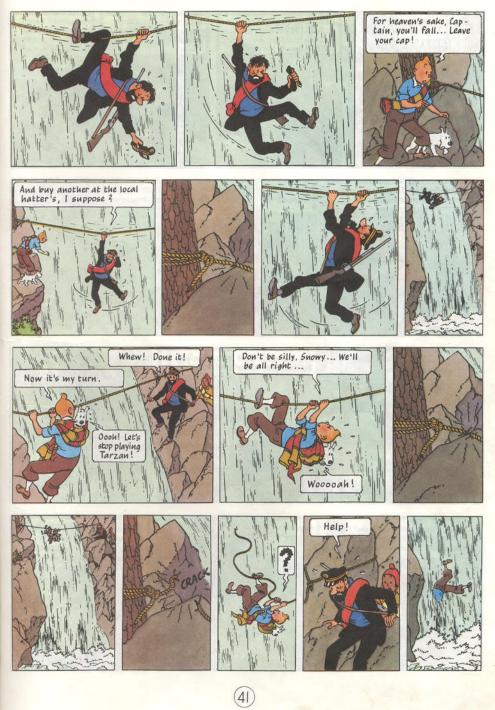

MAGNET



## **PRISONERS OF** THE SUN N. C. PEY IN BRARY





8. C. ROY HALL LIBRARY

Haddock, a retired ship's captain, and Tintin, the reporter? Oh, yes, Interpol warned me they'd be coming. Send them in.



As I understand it, this is the situation: your friend Professor Calculus has been kidnapped, and you have good reason to believe he's aboard the cargo ship "Pachacamac"- due to arrive in Callao any day now. Am I right?

I.I.I. MAGPUR















Why not forget the whole incident ... and allow me to offer you a glass of pisco? It's our national drink. Come, here's to the safe return of your friend Calculus.



1 See The Seven Crystal Balls