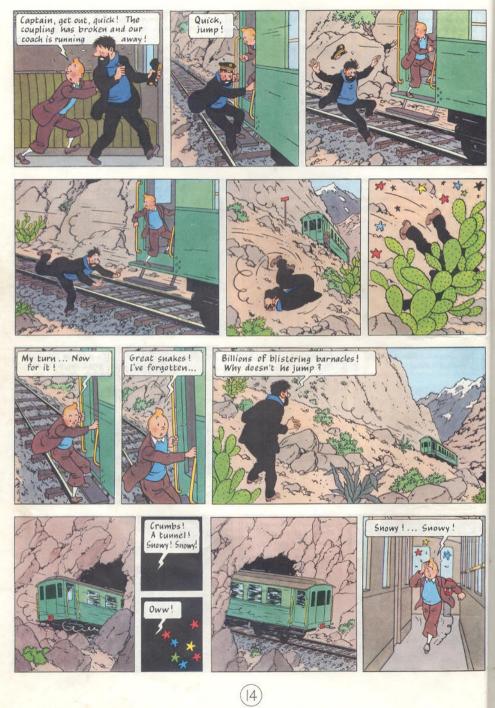

MAGNET



## **PRISONERS OF** THE SUN N. C. PEY IN BRARY





8. C. ROY HALL LIBRARY

Haddock, a retired ship's captain, and Tintin, the reporter? Oh, yes, Interpol warned me they'd be coming. Send them in.



As I understand it, this is the situation: your friend Professor Calculus has been kidnapped, and you have good reason to believe he's aboard the cargo ship "Pachacamac"- due to arrive in Callao any day now. Am I right?

I.I.I. MAGPUR















Why not forget the whole incident ... and allow me to offer you a glass of pisco? It's our national drink. Come, here's to the safe return of your friend Calculus.



1 See The Seven Crystal Balls