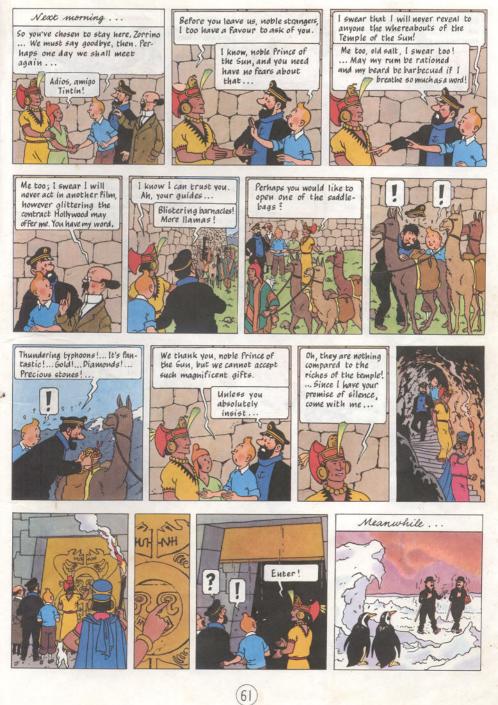

MAGNET



## **PRISONERS OF** THE SUN N. C. PEY IN BRARY





8. C. ROY HALL LIBRARY

Haddock, a retired ship's captain, and Tintin, the reporter? Oh, yes, Interpol warned me they'd be coming. Send them in.



As I understand it, this is the situation: your friend Professor Calculus has been kidnapped, and you have good reason to believe he's aboard the cargo ship "Pachacamac"- due to arrive in Callao any day now. Am I right?

I.I.I. MAGPUR















Why not forget the whole incident ... and allow me to offer you a glass of pisco? It's our national drink. Come, here's to the safe return of your friend Calculus.



1 See The Seven Crystal Balls