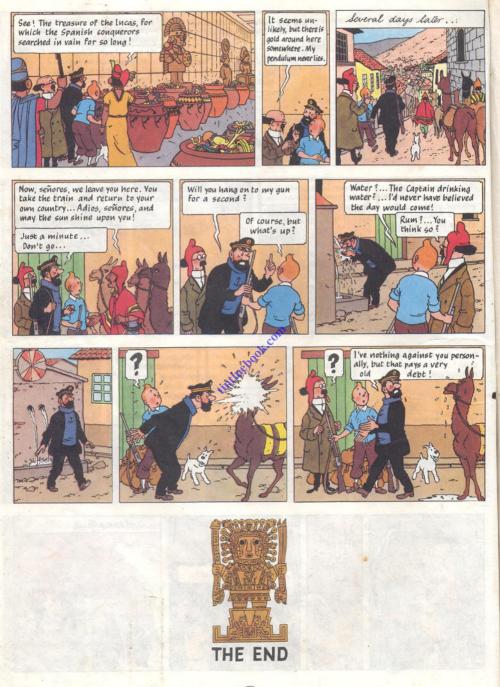

MAGNET



## **PRISONERS OF** THE SUN N. C. PEY IN BRARY





8. C. ROY HALL LIBRARY

Haddock, a retired ship's captain, and Tintin, the reporter? Oh, yes, Interpol warned me they'd be coming. Send them in.



As I understand it, this is the situation: your friend Professor Calculus has been kidnapped, and you have good reason to believe he's aboard the cargo ship "Pachacamac"- due to arrive in Callao any day now. Am I right?

I.I.I. MAGPUR















Why not forget the whole incident ... and allow me to offer you a glass of pisco? It's our national drink. Come, here's to the safe return of your friend Calculus.



1 See The Seven Crystal Balls