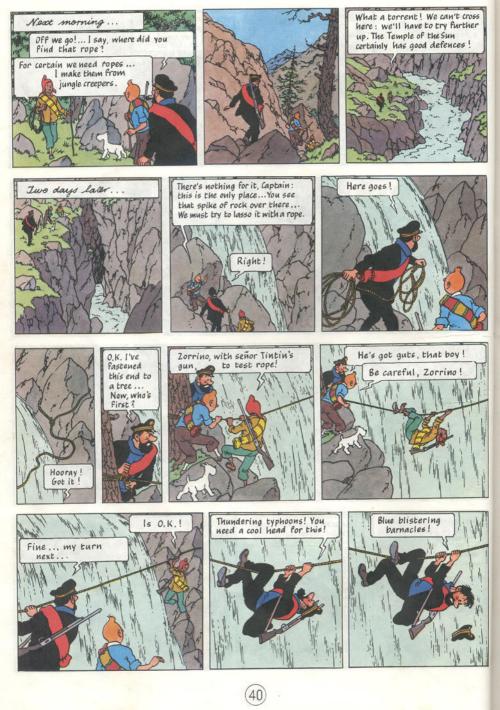

MAGNET



## **PRISONERS OF** THE SUN N. C. PEY IN BRARY





8. C. ROY HALL LIBRARY

Haddock, a retired ship's captain, and Tintin, the reporter? Oh, yes, Interpol warned me they'd be coming. Send them in.



As I understand it, this is the situation: your friend Professor Calculus has been kidnapped, and you have good reason to believe he's aboard the cargo ship "Pachacamac"- due to arrive in Callao any day now. Am I right?

I.I.I. MAGPUR















Why not forget the whole incident ... and allow me to offer you a glass of pisco? It's our national drink. Come, here's to the safe return of your friend Calculus.



1 See The Seven Crystal Balls