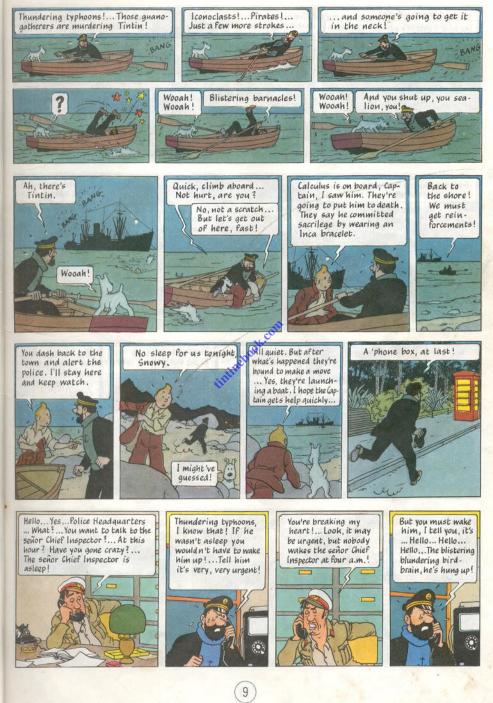

## **PRISONERS OF** THE SUN N. C. PEY IN BRARY

8. C. ROY HALL LIBRARY

Haddock, a retired ship's captain, and Tintin, the reporter? Oh, yes, Interpol warned me they'd be coming. Send them in.

As I understand it, this is the situation: your friend Professor Calculus has been kidnapped, and you have good reason to believe he's aboard the cargo ship "Pachacamac"- due to arrive in Callao any day now. Am I right?