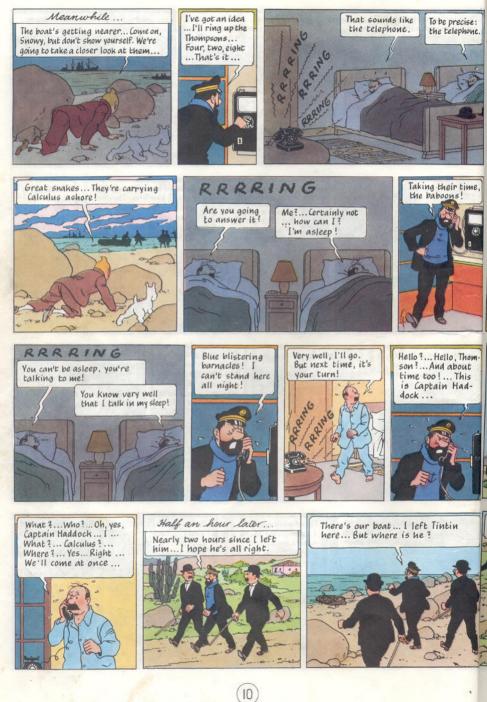

MAGNET



## **PRISONERS OF** THE SUN N. C. PEY IN BRARY





8. C. ROY HALL LIBRARY

Haddock, a retired ship's captain, and Tintin, the reporter? Oh, yes, Interpol warned me they'd be coming. Send them in.



As I understand it, this is the situation: your friend Professor Calculus has been kidnapped, and you have good reason to believe he's aboard the cargo ship "Pachacamac"- due to arrive in Callao any day now. Am I right?

I.I.I. MAGPUR















Why not forget the whole incident ... and allow me to offer you a glass of pisco? It's our national drink. Come, here's to the safe return of your friend Calculus.



1 See The Seven Crystal Balls