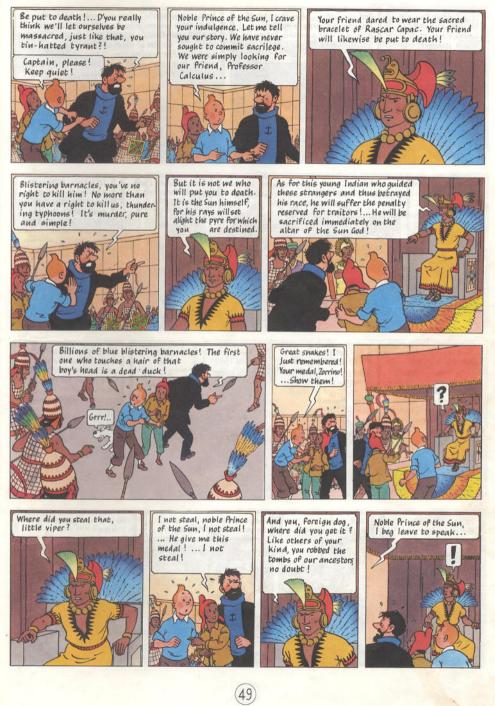

MAGNET



## **PRISONERS OF** THE SUN N. C. PEY IN BRARY





8. C. ROY HALL LIBRARY

Haddock, a retired ship's captain, and Tintin, the reporter? Oh, yes, Interpol warned me they'd be coming. Send them in.



As I understand it, this is the situation: your friend Professor Calculus has been kidnapped, and you have good reason to believe he's aboard the cargo ship "Pachacamac"- due to arrive in Callao any day now. Am I right?

I.I.I. MAGPUR















Why not forget the whole incident ... and allow me to offer you a glass of pisco? It's our national drink. Come, here's to the safe return of your friend Calculus.



1 See The Seven Crystal Balls