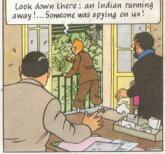

## **PRISONERS OF** THE SUN N. C. PEY IN BRARY

8. C. ROY HALL LIBRARY

Haddock, a retired ship's captain, and Tintin, the reporter? Oh, yes, Interpol warned me they'd be coming. Send them in.

As I understand it, this is the situation: your friend Professor Calculus has been kidnapped, and you have good reason to believe he's aboard the cargo ship "Pachacamac"- due to arrive in Callao any day now. Am I right?