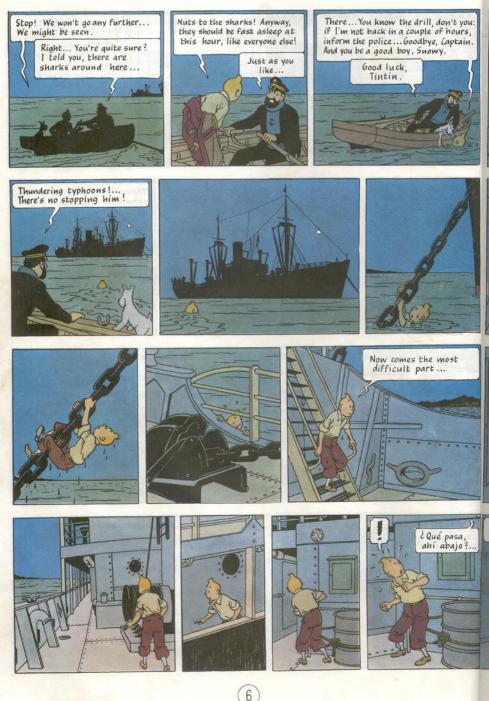

## **PRISONERS OF** THE SUN N. C. PEY IN BRARY

8. C. ROY HALL LIBRARY

Haddock, a retired ship's captain, and Tintin, the reporter? Oh, yes, Interpol warned me they'd be coming. Send them in.

As I understand it, this is the situation: your friend Professor Calculus has been kidnapped, and you have good reason to believe he's aboard the cargo ship "Pachacamac"- due to arrive in Callao any day now. Am I right?