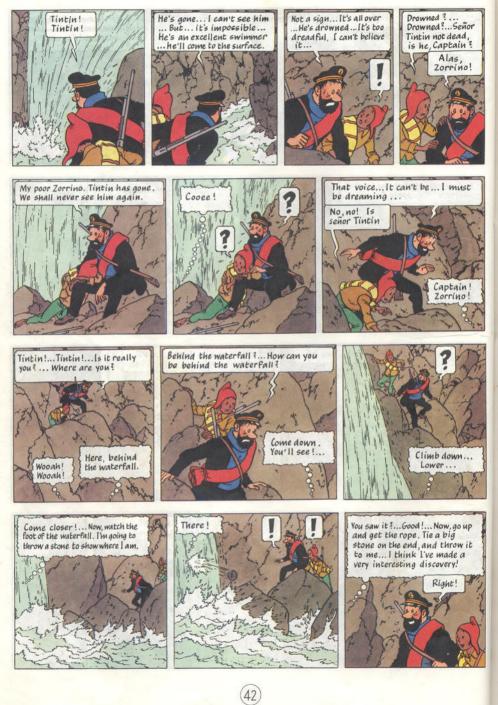

MAGNET



## **PRISONERS OF** THE SUN N. C. PEY IN BRARY





8. C. ROY HALL LIBRARY

Haddock, a retired ship's captain, and Tintin, the reporter? Oh, yes, Interpol warned me they'd be coming. Send them in.



As I understand it, this is the situation: your friend Professor Calculus has been kidnapped, and you have good reason to believe he's aboard the cargo ship "Pachacamac"- due to arrive in Callao any day now. Am I right?

I.I.I. MAGPUR















Why not forget the whole incident ... and allow me to offer you a glass of pisco? It's our national drink. Come, here's to the safe return of your friend Calculus.



1 See The Seven Crystal Balls