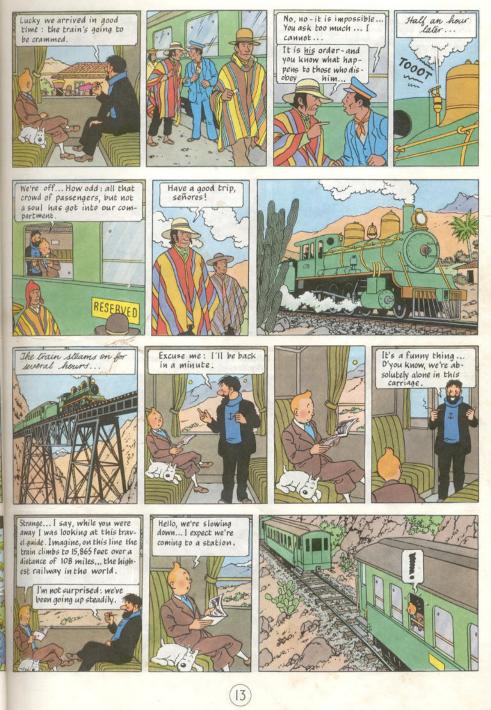

MAGNET



## **PRISONERS OF** THE SUN N. C. PEY IN BRARY





8. C. ROY HALL LIBRARY

Haddock, a retired ship's captain, and Tintin, the reporter? Oh, yes, Interpol warned me they'd be coming. Send them in.



As I understand it, this is the situation: your friend Professor Calculus has been kidnapped, and you have good reason to believe he's aboard the cargo ship "Pachacamac"- due to arrive in Callao any day now. Am I right?

I.I.I. MAGPUR















Why not forget the whole incident ... and allow me to offer you a glass of pisco? It's our national drink. Come, here's to the safe return of your friend Calculus.



1 See The Seven Crystal Balls