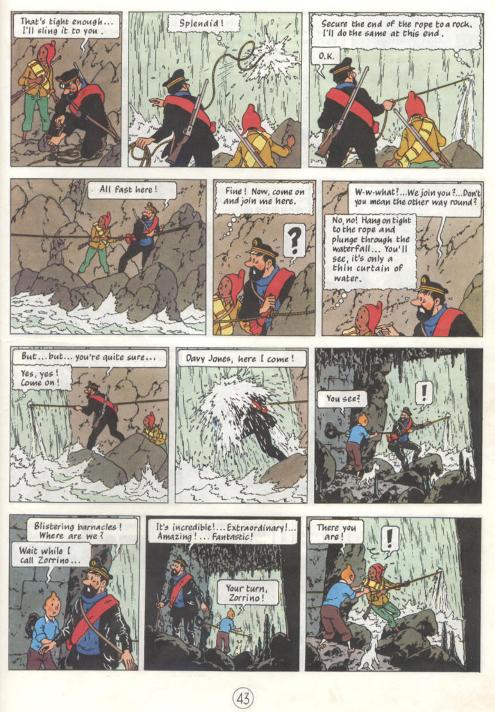

MAGNET



## **PRISONERS OF** THE SUN N. C. PEY IN BRARY





8. C. ROY HALL LIBRARY

Haddock, a retired ship's captain, and Tintin, the reporter? Oh, yes, Interpol warned me they'd be coming. Send them in.



As I understand it, this is the situation: your friend Professor Calculus has been kidnapped, and you have good reason to believe he's aboard the cargo ship "Pachacamac"- due to arrive in Callao any day now. Am I right?

I.I.I. MAGPUR















Why not forget the whole incident ... and allow me to offer you a glass of pisco? It's our national drink. Come, here's to the safe return of your friend Calculus.



1 See The Seven Crystal Balls