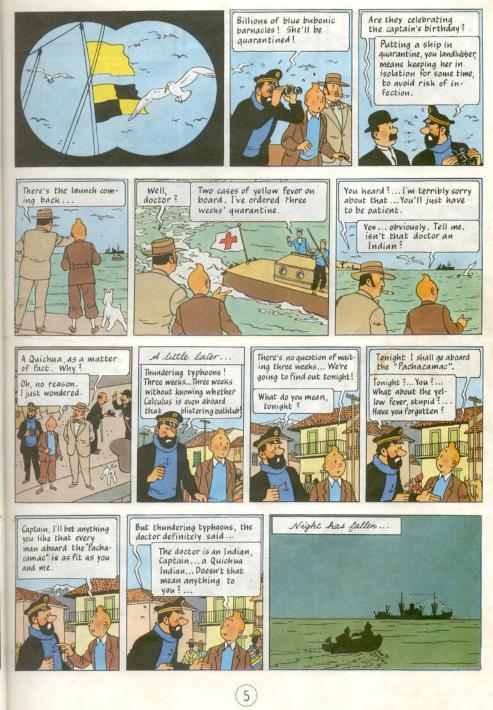

## **PRISONERS OF** THE SUN N. C. PEY IN BRARY

8. C. ROY HALL LIBRARY

Haddock, a retired ship's captain, and Tintin, the reporter? Oh, yes, Interpol warned me they'd be coming. Send them in.

As I understand it, this is the situation: your friend Professor Calculus has been kidnapped, and you have good reason to believe he's aboard the cargo ship "Pachacamac"- due to arrive in Callao any day now. Am I right?