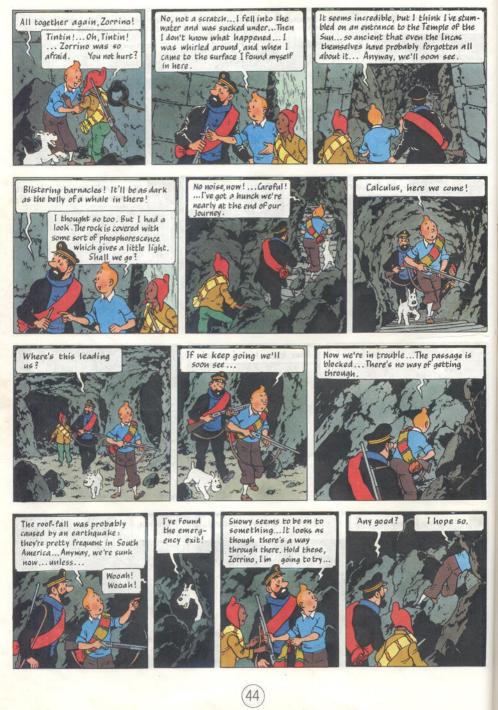

MAGNET

## **PRISONERS OF** THE SUN N. C. PEY IN BRARY

8. C. ROY HALL LIBRARY

Haddock, a retired ship's captain, and Tintin, the reporter? Oh, yes, Interpol warned me they'd be coming. Send them in.

As I understand it, this is the situation: your friend Professor Calculus has been kidnapped, and you have good reason to believe he's aboard the cargo ship "Pachacamac"- due to arrive in Callao any day now. Am I right?