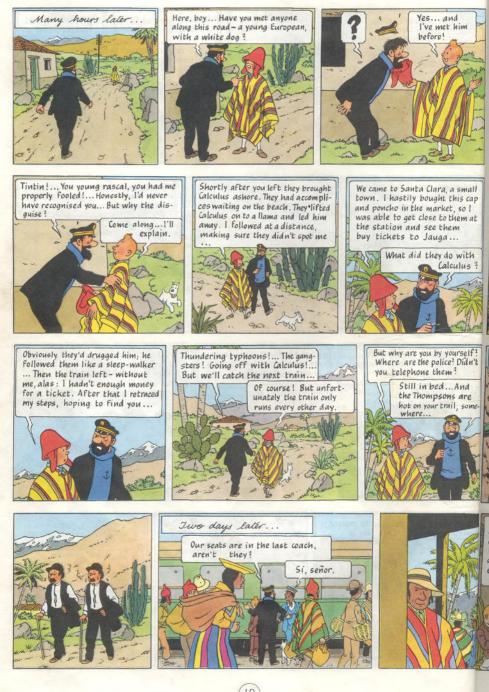

MAGNET



## **PRISONERS OF** THE SUN N. C. PEY IN BRARY





8. C. ROY HALL LIBRARY

Haddock, a retired ship's captain, and Tintin, the reporter? Oh, yes, Interpol warned me they'd be coming. Send them in.



As I understand it, this is the situation: your friend Professor Calculus has been kidnapped, and you have good reason to believe he's aboard the cargo ship "Pachacamac"- due to arrive in Callao any day now. Am I right?

I.I.I. MAGPUR















Why not forget the whole incident ... and allow me to offer you a glass of pisco? It's our national drink. Come, here's to the safe return of your friend Calculus.



1 See The Seven Crystal Balls