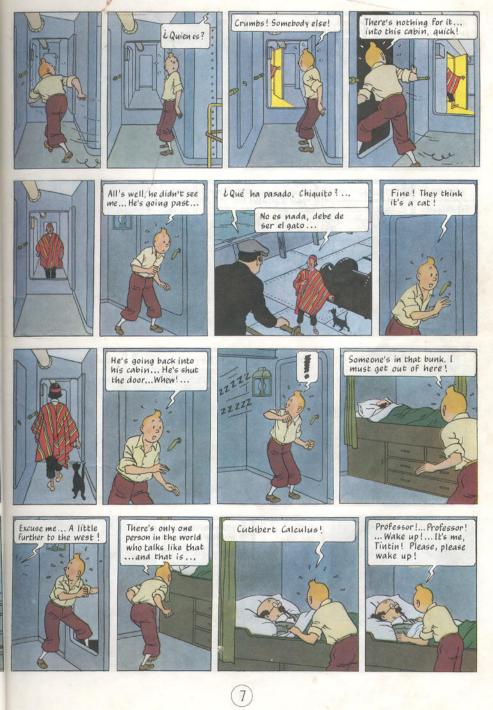

## **PRISONERS OF** THE SUN N. C. PEY IN BRARY

8. C. ROY HALL LIBRARY

Haddock, a retired ship's captain, and Tintin, the reporter? Oh, yes, Interpol warned me they'd be coming. Send them in.

As I understand it, this is the situation: your friend Professor Calculus has been kidnapped, and you have good reason to believe he's aboard the cargo ship "Pachacamac"- due to arrive in Callao any day now. Am I right?